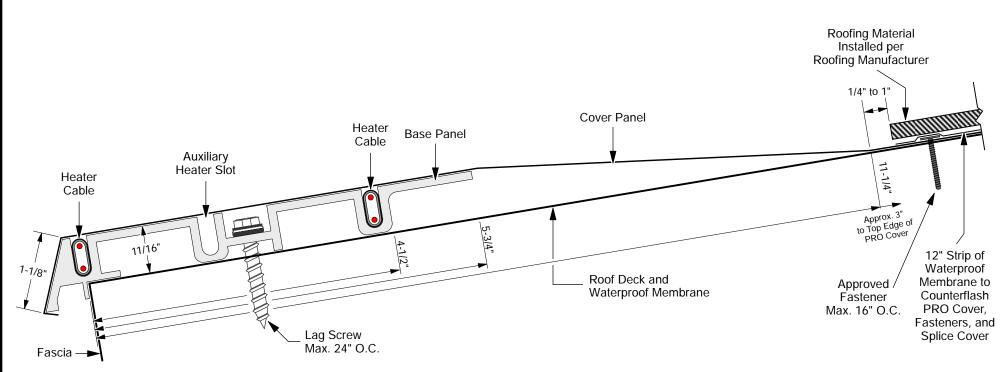

## Condensed Installation Recommendations

- 1. Install PRO Base Panels over waterproof membrane using approved screws at maximum 24" O.C. with 1/2" gap between adjacent Base Panels.
- Install heater cables into upper and lower slots. Do not use auxiliary/middle slot unless specified in System Layout.
- 3. Inspect heater cables for proper fit and routing (no contact with sharp edges). Perform megger test at junction box; correct if necessary. Document readings.
- Install Cover Panels over Base Panels using approved fasteners at maximum 16" O.C. with 1/2" gap between adjacent Cover Panels.
- Inspect visible heater cables and perform second megger test at junction box; correct if necessary. Document readings.
- 6. On the underside of the Splice Cover, along each edge, apply a bead of sealant. Center the Splice Cover over the 1/2" gap between adjacent Cover Panels, press in place, and secure with approved fasteners.
- Install counterflashing strip over top of Cover Panels, fasteners, and Splice Covers by applying 12" continuous membrane (suggested); ensure membrane is not exposed when roofing is installed.
- 8. Install roofing material per manufacturer's instructions.
- Consult Summit Ice Melt Systems for special details and refer to Summit's Installation and Operation Guide. Per NEC, protect all circuits with 30mA Ground Fault protection.