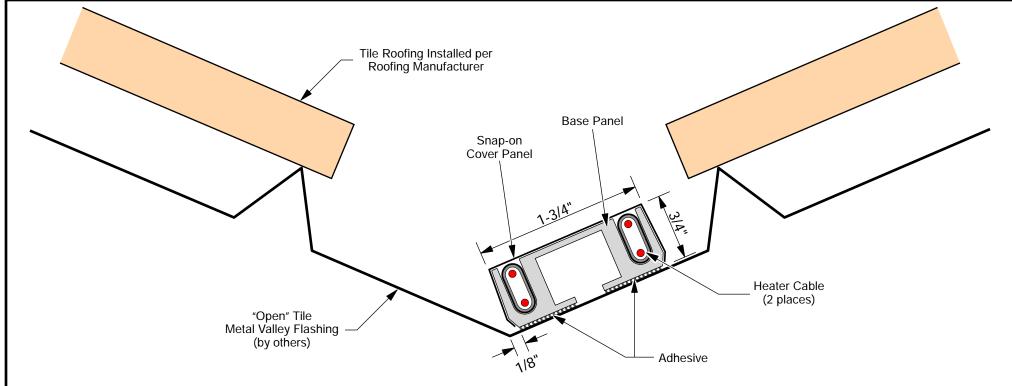

## **Condensed Installation Recommendations**

- 1. The Valley Channel is typically installed on one side of the "W" valley flashing (by others), preferably the side with less watershed above.
- 2. If necessary, trim back adjacent roofing to allow installation.
- 3. Sweep valley area clean of all debris and loose granules and clean with solvent such as isopropyl alcohol.
- 4. Apply bead of approved adhesive to the underside of the Base Panel.
- 5. Install the Base Panel onto valley. Position Base Panel 1/8" from valley flashing metal to allow clearance for snap-on Cover Panel If necessary, use tape to temporarily keep panels in place.
- 6. Leave 1/2" gap between Base Panels ends. Ensure proper alignment with a short length of heater cable in one slot between sections.
  - <u>IMPORTANT</u>: Install Base Panels all the way down the valley. Failure to do so may result in re-freezing and form icicles and ice dams.
- 7. Once adhesive has set, insert Heater Cables into Base Panel slots per Layout.
- 8. Inspect heater cable for proper fit and routing (no contact with sharp edges). Perform megger test at junction box; correct if necessary. Document readings.
- 9. Install snap-on Cover Panel.
- Inspect visible heater cables and perform second megger test at junction box; correct if necessary.
   Document readings.
- 11. Consult Summit Ice Melt Systems for special details and refer to Summit's Installation and Operation Guide. Per NEC, protect all circuits with 30mA Ground Fault protection.

## Valley Channel® Roof Ice Melt System Open Valley Tile Roofing

Scale Dwg # Date Feb 09, 2021