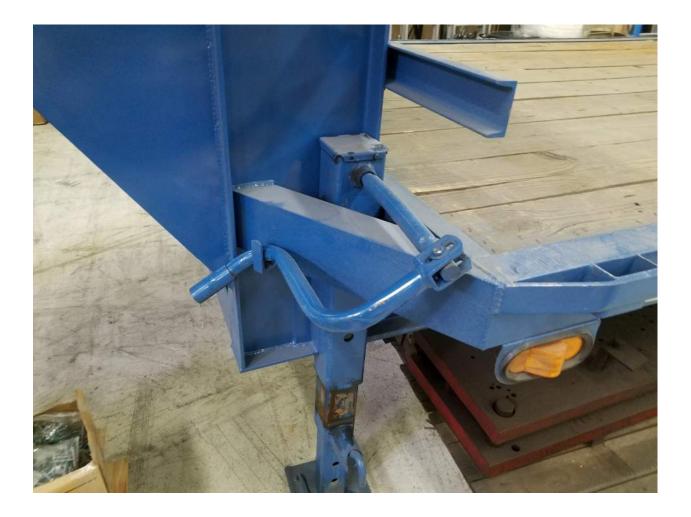

#### Flatbed Trailer, Super Clean, Always Garaged \$11,000.00 (or less with rollformer)

- Manufacturer: Norris. Custom made for Tahoe Roofing/Summit Pacific Metal Sales ~1996
- 8' wide, 30' long, over-the-wheel flatbed with wood deck
- Beefy 4×12 I beam construction
- 2×4 stake pockets at 30" OC with continuous bumper bar for precise strapping
- 2-axle, 6,000# each rating
- LT235/85 R16 tires, 2 new, 2 could use replacement
- ~6' x 8' raised platform over gooseneck for carrying tools, rolled goods, etc.