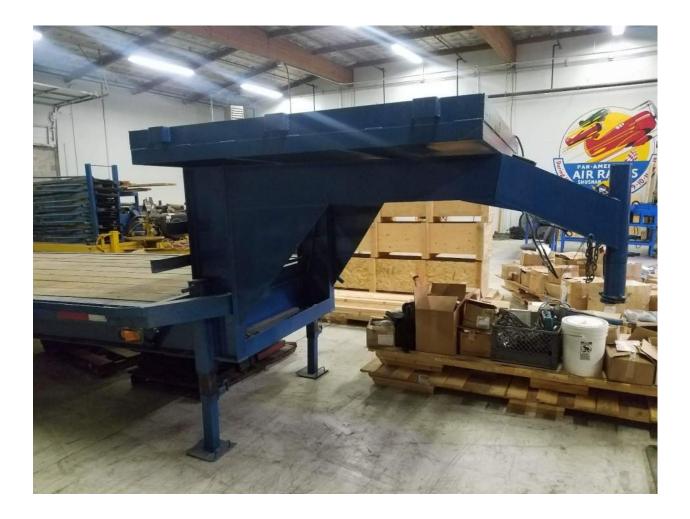

#### Flatbed Trailer, Super Clean, Always Garaged \$11,000.00 (or less with rollformer)

- Manufacturer: Norris. Custom made for Tahoe Roofing/Summit Pacific Metal Sales ~1996
- 8' wide, 30' long, over-the-wheel flatbed with wood deck
- Beefy 4×12 I beam construction
- 2×4 stake pockets at 30" OC with continuous bumper bar for precise strapping
- 2-axle, 6,000# each rating
- LT235/85 R16 tires, 2 new, 2 could use replacement
- ~6' x 8' raised platform over gooseneck for carrying tools, rolled goods, etc.