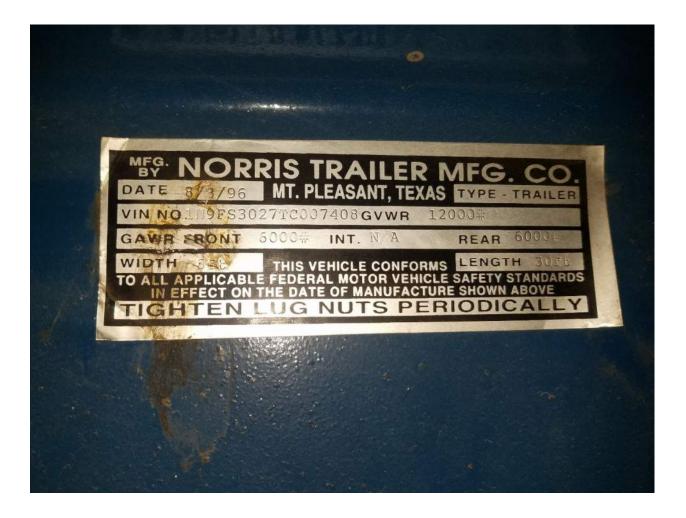

#### Flatbed Trailer, Super Clean, Always Garaged \$11,000.00 (or less with rollformer)

- Manufacturer: Norris. Custom made for Tahoe Roofing/Summit Pacific Metal Sales ~1996
- 8' wide, 30' long, over-the-wheel flatbed with wood deck
- Beefy 4×12 I beam construction
- 2×4 stake pockets at 30" OC with continuous bumper bar for precise strapping
- 2-axle, 6,000# each rating
- LT235/85 R16 tires, 2 new, 2 could use replacement
- ~6' x 8' raised platform over gooseneck for carrying tools, rolled goods, etc.