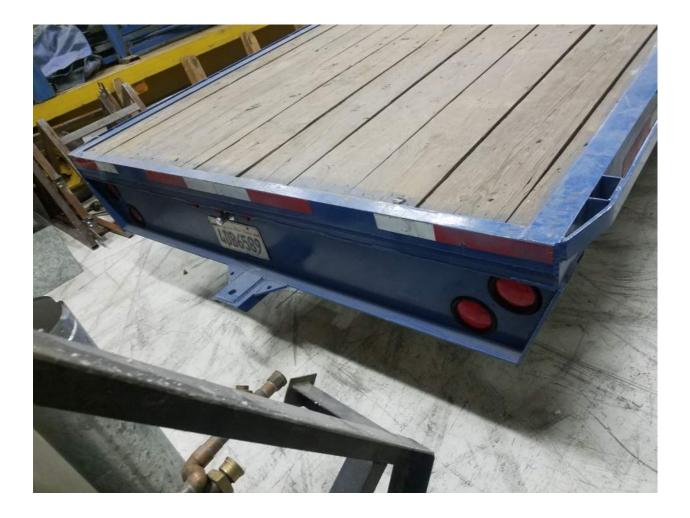

#### Flatbed Trailer, Super Clean, Always Garaged \$11,000.00 (or less with rollformer)

- Manufacturer: Norris. Custom made for Tahoe Roofing/Summit Pacific Metal Sales ~1996
- 8' wide, 30' long, over-the-wheel flatbed with wood deck
- Beefy 4×12 I beam construction
- 2×4 stake pockets at 30" OC with continuous bumper bar for precise strapping
- 2-axle, 6,000# each rating
- LT235/85 R16 tires, 2 new, 2 could use replacement
- ~6' x 8' raised platform over gooseneck for carrying tools, rolled goods, etc.