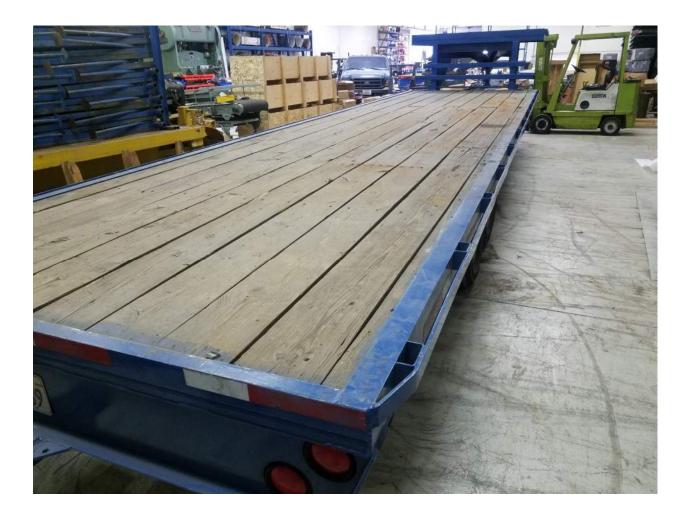

#### Flatbed Trailer, Super Clean, Always Garaged \$11,000.00 (or less with rollformer)

- Manufacturer: Norris. Custom made for Tahoe Roofing/Summit Pacific Metal Sales ~1996
- 8' wide, 30' long, over-the-wheel flatbed with wood deck
- Beefy 4×12 I beam construction
- 2×4 stake pockets at 30" OC with continuous bumper bar for precise strapping
- 2-axle, 6,000# each rating
- LT235/85 R16 tires, 2 new, 2 could use replacement
- ~6' x 8' raised platform over gooseneck for carrying tools, rolled goods, etc.