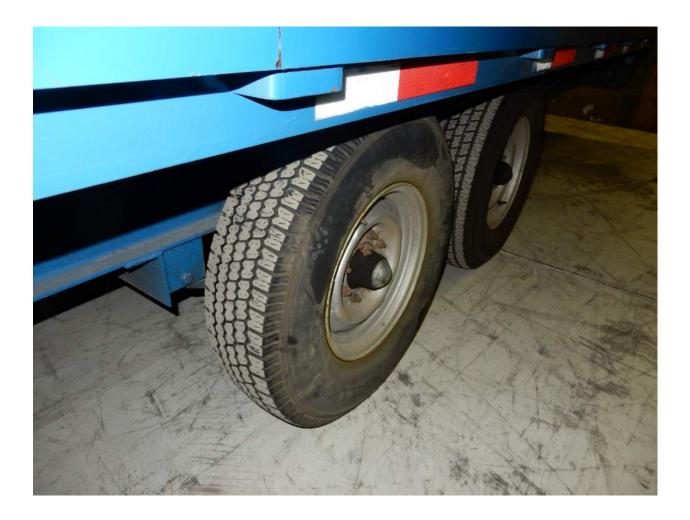

#### Flatbed Trailer, Super Clean, Always Garaged \$11,000.00 (or less with rollformer)

- Manufacturer: Norris. Custom made for Tahoe Roofing/Summit Pacific Metal Sales ~1996
- 8' wide, 30' long, over-the-wheel flatbed with wood deck
- Beefy 4×12 I beam construction
- 2×4 stake pockets at 30" OC with continuous bumper bar for precise strapping
- 2-axle, 6,000# each rating
- LT235/85 R16 tires, 2 new, 2 could use replacement
- ~6' x 8' raised platform over gooseneck for carrying tools, rolled goods, etc.