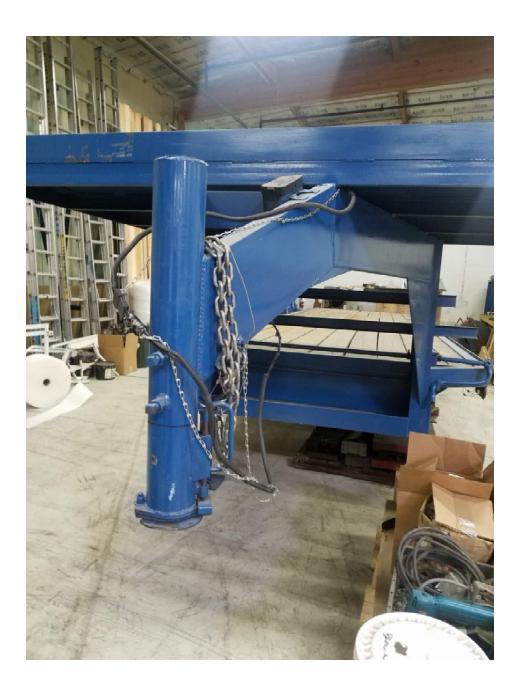

#### Flatbed Trailer, Super Clean, Always Garaged \$11,000.00 (or less with rollformer)

- Manufacturer: Norris. Custom made for Tahoe Roofing/Summit Pacific Metal Sales ~1996
- 8' wide, 30' long, over-the-wheel flatbed with wood deck
- Beefy 4×12 I beam construction
- 2×4 stake pockets at 30" OC with continuous bumper bar for precise strapping
- 2-axle, 6,000# each rating
- LT235/85 R16 tires, 2 new, 2 could use replacement
- ~6' x 8' raised platform over gooseneck for carrying tools, rolled goods, etc.