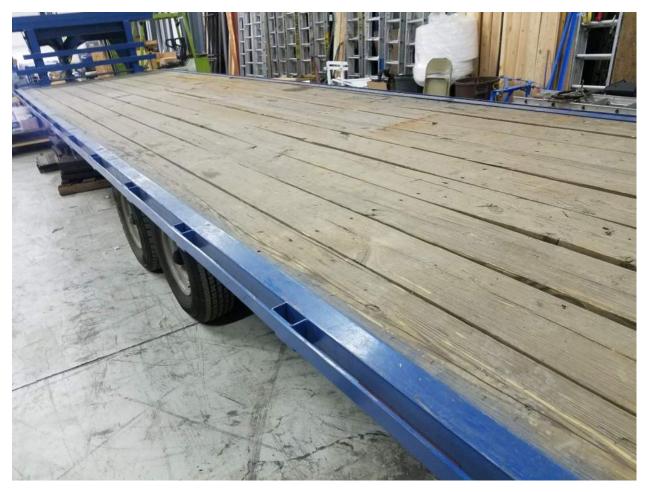

#### Flatbed Trailer, Super Clean, Always Garaged \$11,000.00 (or less with rollformer)

- Manufacturer: Norris. Custom made for Tahoe Roofing/Summit Pacific Metal Sales ~1996
- 8' wide, 30' long, over-the-wheel flatbed with wood deck
- Beefy 4×12 I beam construction
- 2×4 stake pockets at 30" OC with continuous bumper bar for precise strapping
- 2-axle, 6,000# each rating
- LT235/85 R16 tires, 2 new, 2 could use replacement
- ~6' x 8' raised platform over gooseneck for carrying tools, rolled goods, etc.