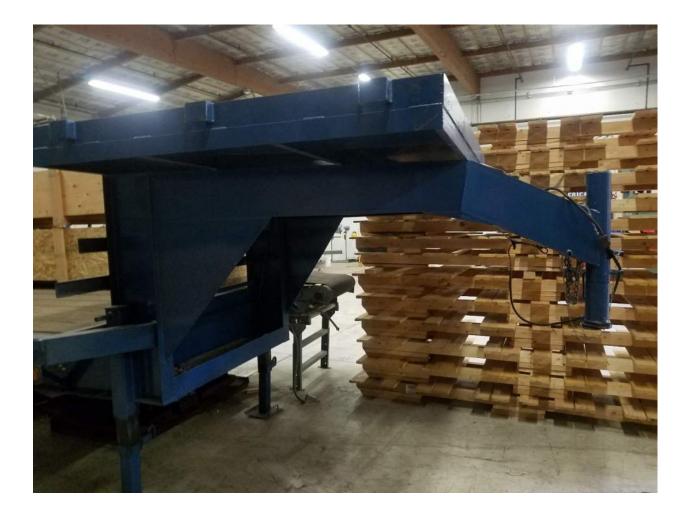

#### Flatbed Trailer, Super Clean, Always Garaged \$11,000.00 (or less with rollformer)

- Manufacturer: Norris. Custom made for Tahoe Roofing/Summit Pacific Metal Sales ~1996
- 8' wide, 30' long, over-the-wheel flatbed with wood deck
- Beefy 4×12 I beam construction
- 2×4 stake pockets at 30" OC with continuous bumper bar for precise strapping
- 2-axle, 6,000# each rating
- LT235/85 R16 tires, 2 new, 2 could use replacement
- ~6' x 8' raised platform over gooseneck for carrying tools, rolled goods, etc.