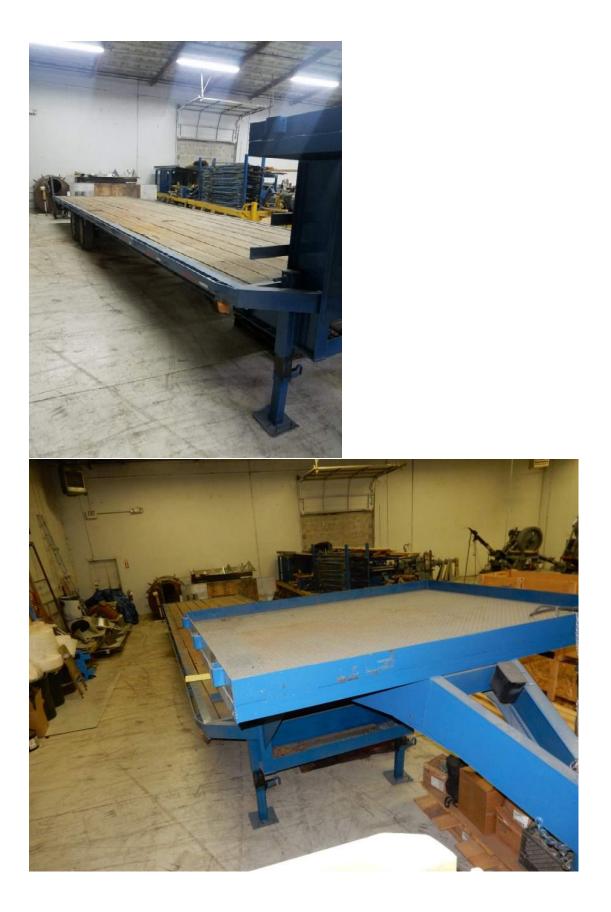

#### Flatbed Trailer, Super Clean, Always Garaged \$11,000.00 (or less with rollformer)

- Manufacturer: Norris. Custom made for Tahoe Roofing/Summit Pacific Metal Sales ~1996
- 8' wide, 30' long, over-the-wheel flatbed with wood deck
- Beefy 4×12 I beam construction
- 2×4 stake pockets at 30" OC with continuous bumper bar for precise strapping
- 2-axle, 6,000# each rating
- LT235/85 R16 tires, 2 new, 2 could use replacement
- ~6' x 8' raised platform over gooseneck for carrying tools, rolled goods, etc.