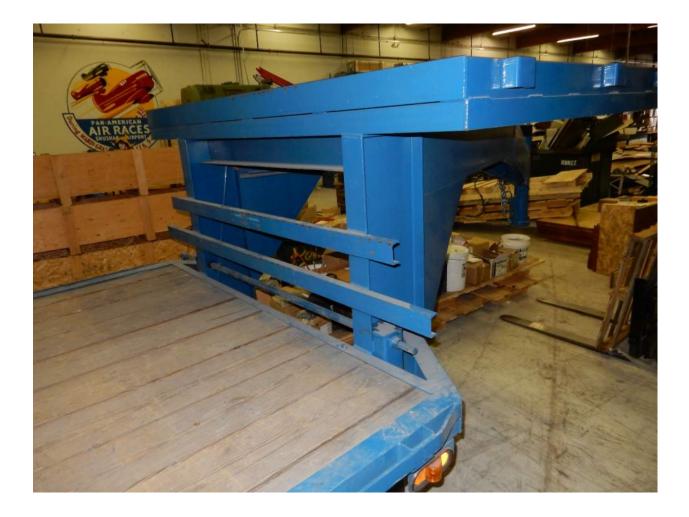

#### Flatbed Trailer, Super Clean, Always Garaged \$11,000.00 (or less with rollformer)

- Manufacturer: Norris. Custom made for Tahoe Roofing/Summit Pacific Metal Sales ~1996
- 8' wide, 30' long, over-the-wheel flatbed with wood deck
- Beefy 4×12 I beam construction
- 2×4 stake pockets at 30" OC with continuous bumper bar for precise strapping
- 2-axle, 6,000# each rating
- LT235/85 R16 tires, 2 new, 2 could use replacement
- ~6' x 8' raised platform over gooseneck for carrying tools, rolled goods, etc.